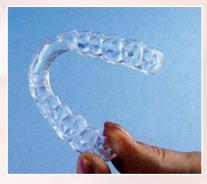

## **CLEARsplint** is the superior, and optically clear nightguard with **FLEX**

### Patient

- Optical clarity, making it nearly invisible while wearing
- Material is stronger with greater stability, which is ideal for bruxism patients
- Amine-free to never yellow
- MMA\*-free to eliminate allergy problems
- Self-adjusting when placed in warm water before wearing
- Wearability and patient comfort are rated excellent
- \* MMA = methyl methacrylate