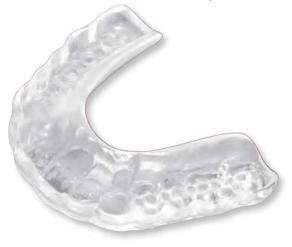

### **Astron CLEAR**splint<sup>™</sup>

|     |      | 2 | <b>E</b> .1 | 100 | T | Y. |
|-----|------|---|-------------|-----|---|----|
| an. | all. | 1 |             |     |   |    |

Nightguards made of the Astron material can have a color tint added, if requested. The appliance will still be translucent, but have an added tint.